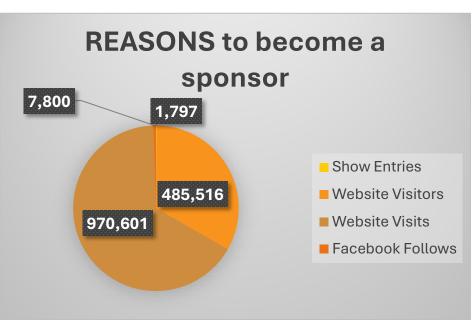

Historically RMRHA produces incredible NRHA approved events and these events garner over a half million webpage hits and webcast views and more than 3000 Facebook hits. The shows themselves present unrivaled access and marketing opportunities to thousands of equestrian consumers.